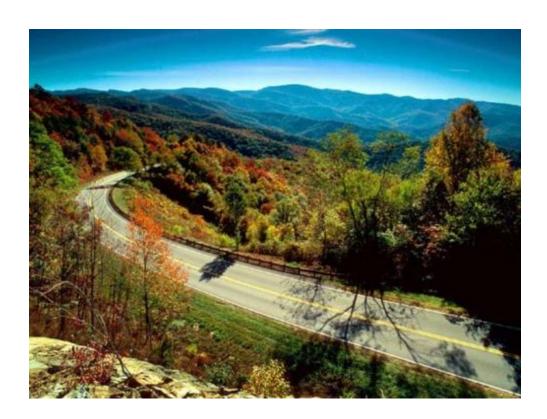

## SMOKY MOUNTAIN LOOP

Distance: 260 miles Road type: twisty, sweepers, scenic Ride time: 8 - 9 hrs.

The Smoky Mountain Loop is the most scenic ride in the area, it includes: a section of the Blue Ridge Parkway, Great Smoky Mountains NP, Foothills Parkway and Cherohala Skyway. The newest section of the Foothills Parkway known as the "Missing Link" opened in 2018 offering visitors a whole new view of the Smoky Mountains.